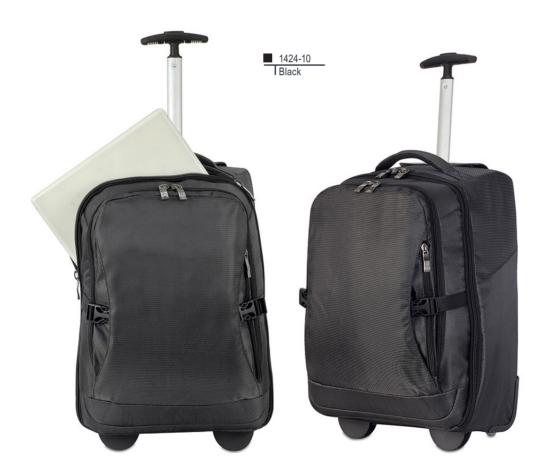

## BAGS & MORE

Shugon Collection • www.shugon.com

ROMA 1424 \* 670.38

Airporter Laptop trolley backpack • Tall ergonomic extending trolley handle with rubber grip • Maincompartment with padded protective cell to fit standard laptop up to 15.6" • Front zipped cell with organiser • Hard shell base with feet • Rollerblade type wheels • Padded carrying handle • Padded back panel and shoulder straps • Suitable for cabin luggage • Compression straps • Suitable for screen printing / transfer printing or embroidery.