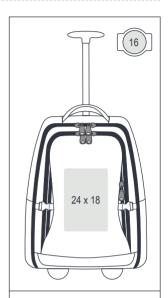

420D Jacquard

48 x 32 x 19 cm

55 x 50 x 38 cm 5 pieces, 14 kg

Material

Product dimensions and capacity

Carton dimensions, quantity and weight

Print area (cm) position and size

Embroidery hoop (cm)